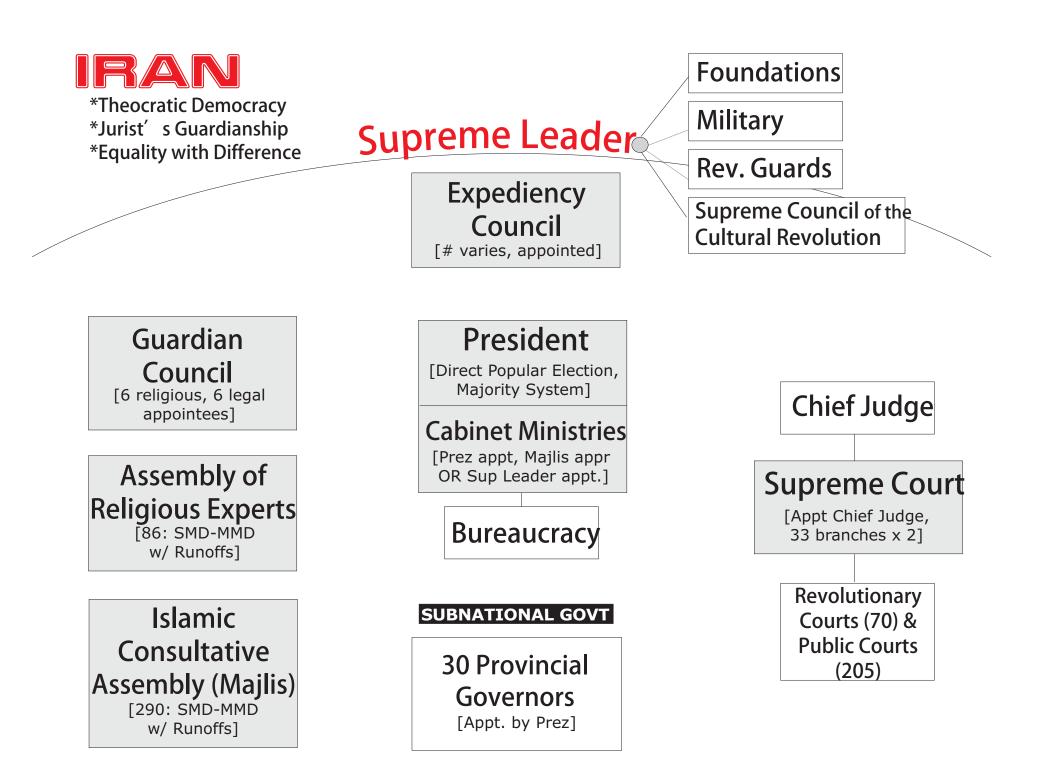

## **Iranian Elections**

| 2005 | Presidential Electi | ons |
|------|---------------------|-----|
|------|---------------------|-----|

| Candidates               | Votes 1st Round    | 2nd round           |
|--------------------------|--------------------|---------------------|
| Akbar Hashemi Rafsanjani | 6,159,453 (21.01%) | 10,046,701 (35.93%) |
| Mahmoud Ahmadinejad      | 5,710,354 (19.48%) | 17,284,782 (61.69%) |
| Mehdi Karroubi           | 5,066,316 (17.28%) |                     |
| Mohammad Bagher Ghalibaf | 4,075,189 (13.90%) |                     |

| Candidates          | Votes 1st Round     |
|---------------------|---------------------|
|                     |                     |
| 4ahmoud Ahmadinejad | 24,527,516 (62.63%) |
| 4ir-Hossein Mousavi | 13,216,411 (33.75%) |

#### 2004 Majlis Elections

| <b>Orientation</b>   | <u>Seats</u> |
|----------------------|--------------|
| Conservatives        | 156          |
| Reformists           | 39           |
| Independents         | 31           |
| Religious Minorities | 5            |

#### 2008 Majlis Elections

| <b>Orientation</b>   | <u>Seats</u> |
|----------------------|--------------|
| Conservatives        | 195          |
| Reformists           | 51           |
| Independents         | 39           |
| Religious Minorities | 5            |