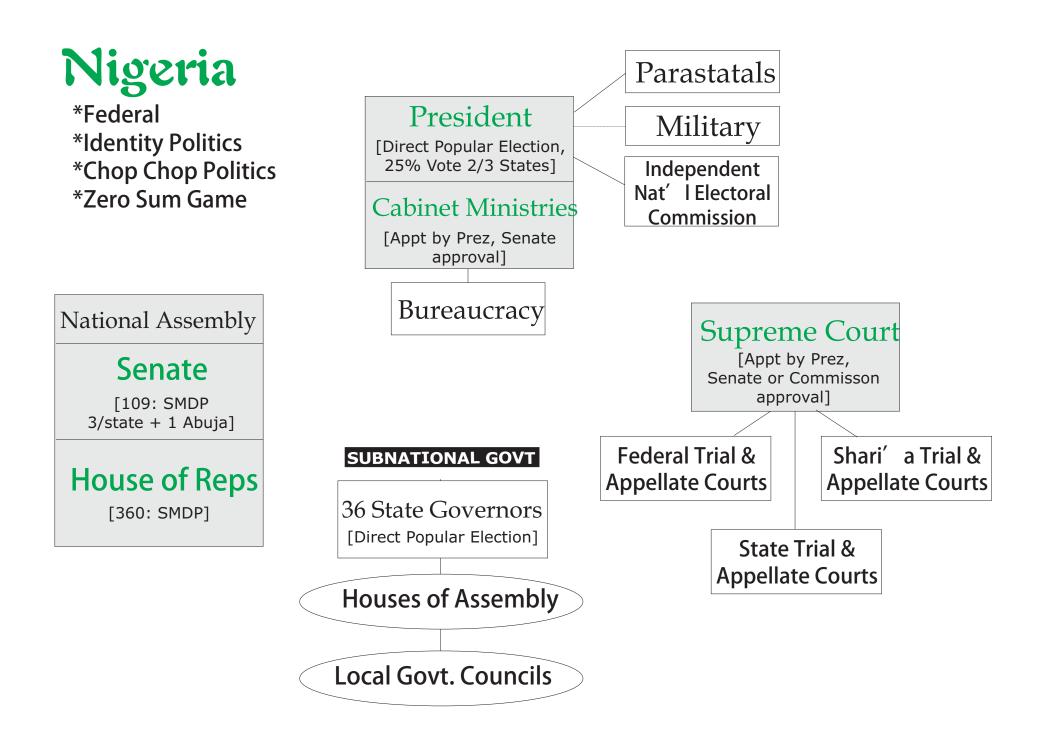

# Nigerian Elections

### Presidential

| <b>1999</b><br>Obasanjo (PDP) 62.8%<br>Falae (AD/ANPP) 37.2% | 2003<br>Obasanjo (PDP) 61.9%<br>Buhari (ANPP) 37.2% | <b>2007</b><br>Yar' Adua (PDP) 69.9%<br>Buhari (ANPP) 18.7%<br>Abubakar (AC) 7.7% |
|--------------------------------------------------------------|-----------------------------------------------------|-----------------------------------------------------------------------------------|
| National Assembly/Legislative                                |                                                     |                                                                                   |
| 1999                                                         | 2003                                                | 2007                                                                              |
| House of Reps (360 seats)                                    | House of Reps (360 seats)                           | House of Reps (360 seats)                                                         |
| PDP 206 seats                                                | PDP 223 seats                                       | PDP 263 seats                                                                     |
| ANPP 71 seats                                                | ANPP 96 seats                                       | ANPP 63 seats                                                                     |
| AD 68 seats                                                  | AD 34 seats                                         | ACN 30 seats                                                                      |
| Senate (109 seats)                                           | Senate (109 seats)                                  | Senate (109 seats)                                                                |
| PDP 59 seats                                                 | PDP 76 seats                                        | PDP 87 seats                                                                      |
| ANPP 29 seats                                                | ANPP 27 seats                                       | ANPP 14 seats                                                                     |
| AD 20 seats                                                  | AD 6 seats                                          | ACN 6 seats                                                                       |

New Contender 2011

Congress for Progressive Change [CPC], Candidate: Buhari

Note: PDP = 28 of 36 State Govts