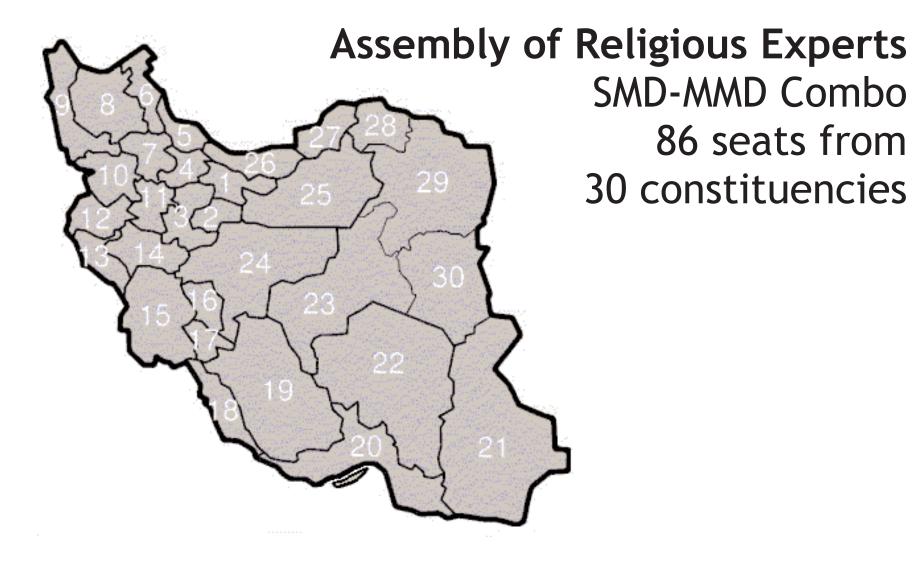

#### 2004 Majlis Elections

| <b>Orientation</b>   | <u>Seats</u> |
|----------------------|--------------|
| Conservatives        | 156          |
| Reformists           | 39           |
| Independents         | 31           |
| Religious Minorities | 5            |